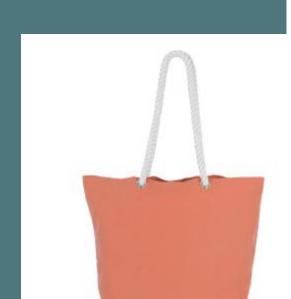

# Tote bag marine style

Large capacity thanks to flat base and large gusset.

Inner zipped pocket.

Unique faded effect with colour variations.

100% cotton. Large bag with wide cotton handles. Inner 20 x 20 cm pocket with zip fastening for keys, wallet and phone. Large gusset and flat base for greater capacity. Faded products are unique and may have slight variations in colour. Can be combined with the Kl3210 pouch.