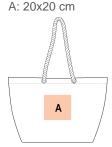

# Tote bag marine style

Large capacity thanks to flat base and large gusset.

Inner zipped pocket.

Unique faded effect with colour variations.

100% cotton. Large bag with wide cotton handles. Inner 20 x 20 cm pocket with zip fastening for keys, wallet and phone. Large gusset and flat base for greater capacity. Faded products are unique and may have slight variations in colour. Can be combined with the Kl3210 pouch.