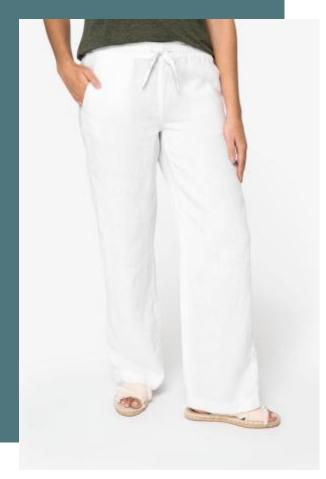

## Ladies' linen washed effect trousers

Sustainable, thermoregulating and lightweight fabric.

No label for limitless customisation.

Fashionable and hard-wearing.

100% linen. Woven. Washed effect. Wide fit. Elasticated waistband with overstitching and flat tone-on-tone drawstring in the main material. Embroidered eyelet. Tone-on-tone bias finish on the inner waistband. Side pocket with ribbed stitch finish. Ribbed stitching on the front and back for reinforcement. Back patch pockets with overstitching. Invisible bottom hem. Garment dyed as a whole after assembly: this technique may result in colour variations between products. Garment dyed as a whole after assembly: colours may vary slightly between products. This product is likely to rub off in contact with light surfaces or garments. Certification in progress.