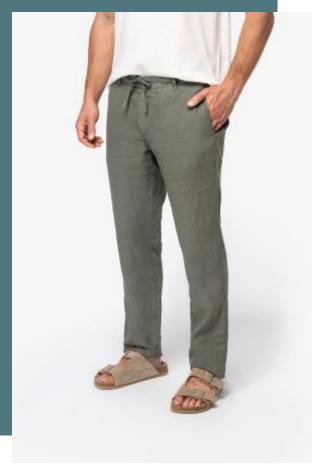

## Men's linen washed effect trousers

100% linen. Woven. Washed effect. Overstitched waistband with flat tone-on-tone drawstring in the main material and embroidered eyelet. Tone-on-tone bias finish on the inner waistband and loops front and back. Fly with overstitching and placket with tone-on-tone recycled plastic buttons. Two piped pockets at the side and back and a coin pocket on the right-hand side. Ribbed stitching on the front and back for added reinforcement. Single-needle finish on bottom hem. Garment dyed as a whole after assembly: colours may vary slightly between products. This product is likely to rub off in contact with light surfaces or garments. Certification in progress.