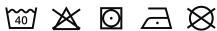

#### **Colours**

Washed

white

## Men's linen washed effect trousers

100% linen. Woven. Washed effect. Overstitched waistband with flat tone-on-tone drawstring in the main material and embroidered eyelet. Tone-on-tone bias finish on the inner waistband and loops front and back. Fly with overstitching and placket with tone-on-tone recycled plastic buttons. Two piped pockets at the side and back and a coin pocket on the right-hand side. Ribbed stitching on the front and back for added reinforcement. Single-needle finish on bottom hem. Garment dyed as a whole after assembly: colours may vary slightly between products. This product is likely to rub off in contact with light surfaces or garments. Certification in progress.