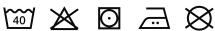

## Men's linen washed effect overshirt

Sustainable, thermoregulating and lightweight fabric.

No label for limitless customisation.

Fashionable and hard-wearing.

100% linen. Woven. Straight fit. Washed effect. Placket with contrasting horn-effect buttons in recycled plastic. Slit and button at the cuffs. Collar with fancy collar stand. Two patch pockets with flap and button. Inner hanging loop in the main fabric. Back yoke. Double overstitching on the sides, back yoke and sleeves. Single-needle finish on bottom hem. Ruffled inner lining with personalisation patch in the main fabric. Garment dyed as a whole after assembly: colours may vary slightly between products. This product is likely to rub off in contact with light surfaces or garments.