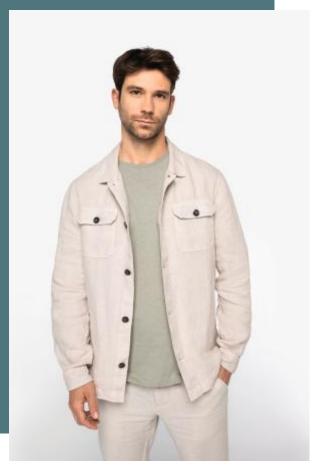

## Men's linen washed effect overshirt

Sustainable, thermoregulating and lightweight fabric.

No label for limitless customisation.

Fashionable and hard-wearing.

100% linen. Woven. Straight fit. Washed effect. Placket with contrasting horn-effect buttons in recycled plastic. Slit and button at the cuffs. Collar with fancy collar stand. Two patch pockets with flap and button. Inner hanging loop in the main fabric. Back yoke. Double overstitching on the sides, back yoke and sleeves. Single-needle finish on bottom hem. Ruffled inner lining with personalisation patch in the main fabric. Garment dyed as a whole after assembly: colours may vary slightly between products. This product is likely to rub off in contact with light surfaces or garments.