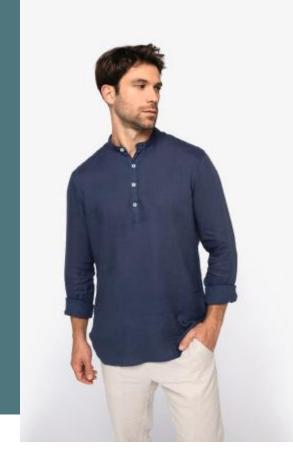

# Men's linen washed effect mao collar shirt

Sustainable, thermoregulating and lightweight fabric.

No label for limitless customisation.

Fashionable and hard-wearing.

100% linen. Woven. Straight fit. Washed effect. Mandarin collar. Added placket with contrasting pearlised buttons in recycled plastic. Wrist cord with doghouse placket. Lined back yoke. Single-needle finish on bottom hem. Slightly rounded hem and side insert finish for added reinforcement. Garment dyed as a whole after assembly: colours may vary slightly between products. This product is likely to rub off in contact with light surfaces or garments.