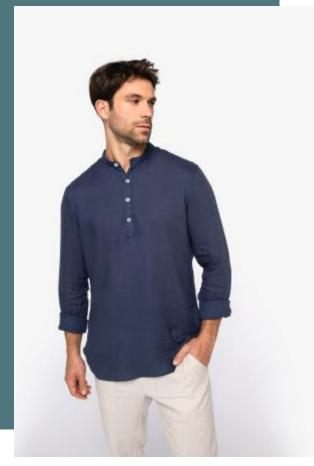

## Men's linen washed effect mao collar shirt

Sustainable, thermoregulating and lightweight fabric.

No label for limitless customisation.

Fashionable and hard-wearing.

100% linen. Woven. Straight fit. Washed effect. Mandarin collar. Added placket with contrasting pearlised buttons in recycled plastic. Wrist cord with doghouse placket. Lined back yoke. Single-needle finish on bottom hem. Slightly rounded hem and side insert finish for added reinforcement. Garment dyed as a whole after assembly: colours may vary slightly between products. This product is likely to rub off in contact with light surfaces or garments.