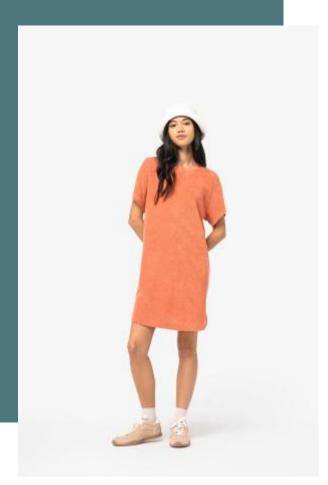

# **Eco-friendly ladie's Terry Towel** dropped shoulders t-shirt dress

Comfortable and breathable towelling material.

Made in Portugal.

No label: 100% customisable to your brand.

80% organic cotton / 20% post-consumer recycled polyester. Made in Portugal. Combed cotton. Towelling fabric. Straight fit with dropped shoulders. Made in Portugal. Enzyme-washed. 1x1 ribbed neckline. Tone-on-tone herringbone taped neckline. Double overstitching on cuffs and hem. Half-circle at the back. Reinforced shoulders.

### **Colours**

Pomelo