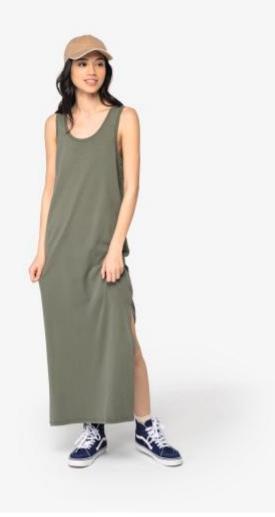

# **Eco-friendly ladies' jersey wash** effect dress

Made from more eco-friendly and more ethical organic cottor No label: 100% customisable to your project.

Perfectly smooth surface for optimum customisation.

100% organic cotton. Combed cotton. Jersey knit. Washed effect. Stribbing at the neckline and armholes. Tone-on-tone taped neck in the material. Bottom hem in the main material with twin-needle finish. C dyed as a whole after assembly: colours may vary slightly between This product is likely to rub off in contact with light surfaces or garm