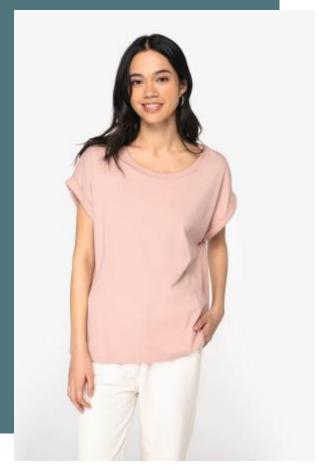

# **Eco-friendly ladies' rolled-up** sleeves t-shirt

Made from more eco-friendly and more ethical organic cotton.

No label: 100% customisable to your project.

Perfectly smooth surface for optimum customisation.

100% organic cotton. Combed cotton. Jersey knit. Enzyme-washed. Loose fit with dropped shoulders. Turn-up cuffs with tie-off to maintain the rolled effect. Reinforced shoulders. 1x1 ribbed neckline. Tone-on-tone jersey inner taped neck finish. Single-needle overstitched finish on hem.

#### **Sizes**

XS - S - M - L