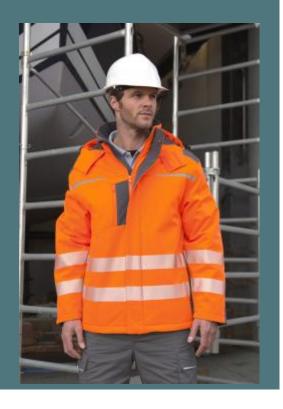

# Dynamic softshell coat

Printed safety strips.

Adjustable hem with drawstring

Practical with multiple pockets.

100% polyester. Heavy-duty zip fastening with double protective flap. Contrasting grey panels to hide dirt. Knitted lined hood at collar with hook and loop fastening.Chin protection and inner wrist protection. Printed safety strips. Adjustable hem with drawstring. 3 zipped pockets and 2 inner pockets. Hanging tab sewn into collar. Maximum 25 washes. EN ISO 20471:2013+A1:2016 CLASSE 2. RIS-3279-TOM NUMBER 2:2019 CLASS 2 (orange).