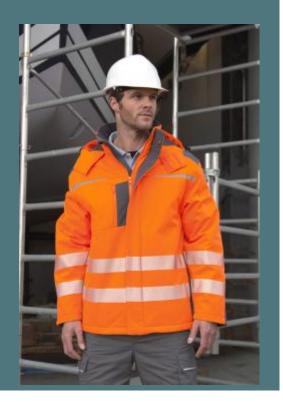

# Dynamic softshell coat

Printed safety strips.

Adjustable hem with drawstring

Practical with multiple pockets.

100% polyester. Heavy-duty zip fastening with double protective flap. Contrasting grey panels to hide dirt. Knitted lined hood at collar with hook and loop fastening.Chin protection and inner wrist protection. Printed safety strips. Adjustable hem with drawstring. 3 zipped pockets and 2 inner pockets. Hanging tab sewn into collar. Maximum 25 washes. EN ISO 20471:2013+A1:2016 CLASSE 2. RIS-3279-TOM NUMBER 2:2019 CLASS 2 (orange).