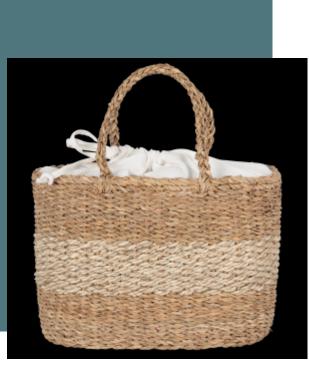

KINS138 Eco-friendly striped seagrass basket bag

Kimood

Jute and seagrass blend. Capacity: 21 L. This product is hand woven from seagrass and jute plant fibres. Seafoam-coloured inner lining in cyclo thread made from 70% recycled cotton, 28% recycled polyester and 2% other materials. Fastens with a drawstring tie. This basket is the result of a collaboration with the company HandTouch, member of ECOTA: national fair trade network in Bangladesh contributing to a more sustainable economy.

| Sizes    | Grammage                   |
|----------|----------------------------|
| One Size | 200 gsm                    |
| Capacity | Dimensions                 |
| 191      | 21 cm x 38 cm x 25.5<br>cm |
|          |                            |