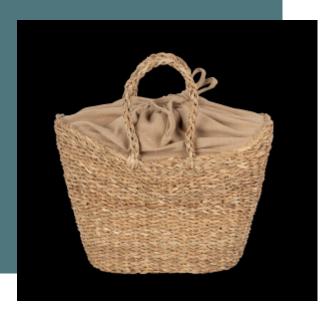

## **Eco-friendly half-moon seagrass** basket bag

100 % seagrass. Capacity: 19 L. This product is hand woven from seagrass plant fibres. Hemp-coloured inner lining in cyclo thread made from 70% recycled cotton, 28% recycled polyester and 2% other materials. Fastens with a drawstring tie. Round braided handles. This basket is the result of a collaboration with the company HandTouch, member of ECOTA: national fair trade network in Bangladesh contributing to a more sustainable economy.

Sizes Grammage

One Size 200 gsm

Capacity **Dimensions** 

19 I 21 cm x 38 cm x 21 cm