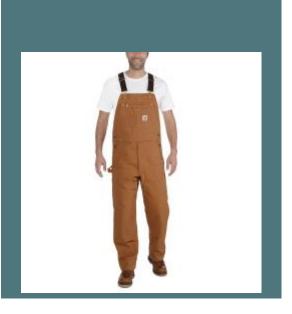

# Men's ultra-resistant dungarees

Regular, loose fit for great freedom of movement.

Numerous storage pockets.

Heavy cotton duck canvas.

100% cotton. Duck canvas. Reinforced foot panels. Chest pocket with several compartments and a secure zip fastening. 2 reinforced front flap pockets. Fifth pocket inside the front right pocket. Ruler pocket. Tool pocket on left leg. Hammer buckle on right leg. Two reinforced double back pockets. Triple main seams. Adjustable front straps.