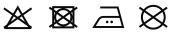

## Espresso bib apron

Band on top of apron and imitation leather strap.

Adjustable neck strap with press studs.

Two 13 cm bellows pockets.

65% polyester / 35% cotton. The top of the apron is trimmed in imitation leather with 2 large eyelets through which the neckband passes. The neckband can be adjusted on either side using two press studs. Centre pocket sewn down the middle to create 2 pockets.