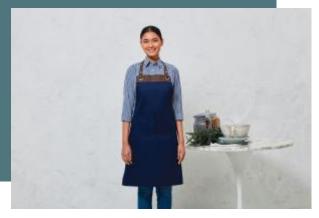

# Espresso bib apron

Band on top of apron and imitation leather strap.

Adjustable neck strap with press studs.

Two 13 cm bellows pockets.

65% polyester / 35% cotton. The top of the apron is trimmed in imitation leather with 2 large eyelets through which the neckband passes. The neckband can be adjusted on either side using two press studs. Centre pocket sewn down the middle to create 2 pockets.

## **Colours**

Khaki / Brown

Navy / Brown