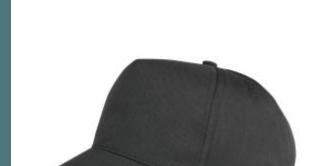

## RC984X

## 5-panel recycled cap

Durable cap: Made from recycled polyester.

Eyelets for ventilation.

Recycled polyester and twill for extra softness and flexibility.

100% recycled polyester twill. Pre-shaped peak with 6 stitches. Size adjuster with tear release fastening. Seamless front panel. Reinforced front panel. Embroidered ventilation eyelets. 5 panels. Made from high quality sustainable yarn using 100% recycled plastic bottles.