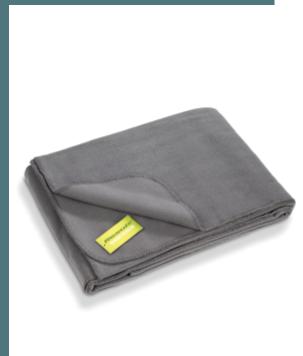

# **Recycled fleece blanket**

Blanket made from recycled polyester.

Perfect for embroidery.

100% recycled polyester. Sewn border in the same colour. Weight: 700g. Made from sustainable REBORN yarns using 100% post-consumer recycled PET plastic bottles. Thick, dense knit for heat retention and quick drying. Recyclable at end of life