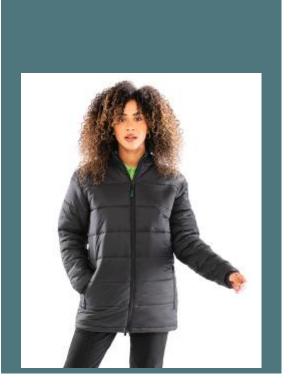

## Recycled down parka

Water-repellent, breathable wind breaker

Made from 22 plastic bottles

Quilted, contemporary design

Outer: 100% recycled nylon. Padding: 220g/m2 100% recycled polyester. Lining: 100% recycled polyester. Padded, elasticated hood. Zipped front fastening. Soft-touch quilted polyester. Elasticated cuffs. Zipped pockets. Internal protective flap. Longer cut. Inside pocket. Straight hem. Hanging loop. Recycled fabric made from plastic bottles and industrial waste. Recyclable at end of life.