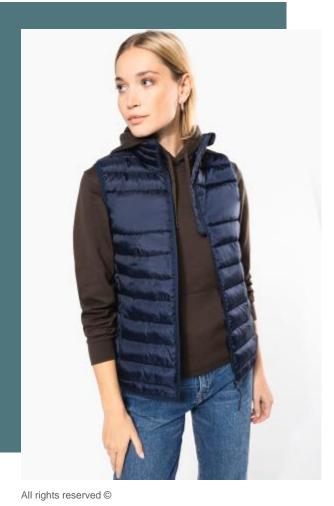

## Ladies' quilted bodywarmer

Extended customisation area on chest and back.

Hanging loop inside collar.

Storage bag included.

100% polyester mat 290T. 100% polyester inner padding. Straight fit. Folds up into storage bag. 2 zipped side pockets with nylon zip and tone-on-tone zip puller. 2 inner storage pockets. Tone-on-tone nylon front zip fastening with zip puller. Horizontal padding for body and sides. Larger customisation area on chest and back. Elasticated bias finish on the armholes and hem. Hanging loop inside neck. Detachable brand label. Front padding band: 11 cm. Back padding band: 14.5 cm.

**Sizes** 

Grammage

XS-S-M-L-XL-XXL

320 gsm

## **Colours**

Colours

Navy