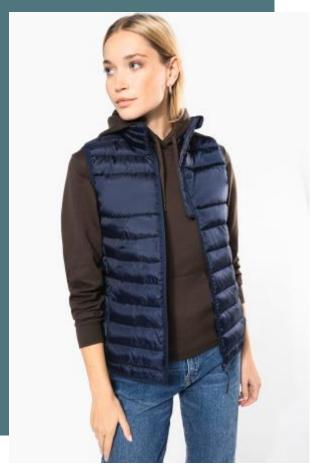

## Ladies' quilted bodywarmer

Extended customisation area on chest and back.

Hanging loop inside collar.

Storage bag included.

100% polyester mat 290T. 100% polyester inner padding. Straight fit. Folds up into storage bag. 2 zipped side pockets with nylon zip and tone-on-tone zip puller. 2 inner storage pockets. Tone-on-tone nylon front zip fastening with zip puller. Horizontal padding for body and sides. Larger customisation area on chest and back. Elasticated bias finish on the armholes and hem. Hanging loop inside neck. Detachable brand label. Front padding band: 11 cm. Back padding band: 14.5 cm.

**Sizes** 

Grammage

XS-S-M-L-XL-XXL

320 gsm