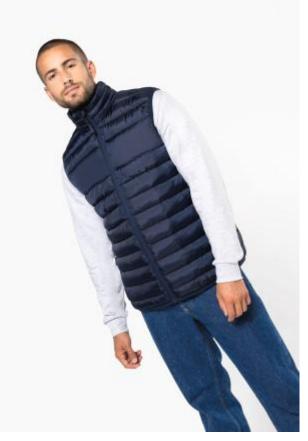

## Men's quilted bodywarmer

Extended customisation area on chest and back.

Hanging loop inside collar.

Storage bag included.

S - M - L - XL - XXL - 3XL - 4XL

100% polyester mat 290T. 100% polyester inner padding. Straight fit. Folds up into storage bag. 2 zipped side pockets with nylon zip and tone-on-tone zip puller. 2 inner storage pockets. Tone-on-tone nylon front zip fastening with zip puller. Horizontal padding for body and sides. Larger customisation area with 11cm of padding on the front and 14.5cm on the back. Elasticated bias finish on the armholes and hem. Hanging loop inside neck. Detachable brand label.