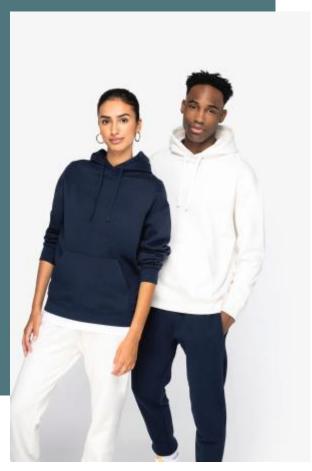

# native 🧠 spirit

**NS436** 

## **Eco-friendly unisex brushed fleece** dropped shoulders hooded sweatshirt

Soft to the touch.

Resistance to washing.

No label: 100% customisable for your project.

100% organic cotton. Combed cotton. Regular fit with dropped shoulders. Enzyme-washed. Brushed 3-yarn fleece. 1/2 circle in the back. Kangaroo pocket. Tone-on-tone lined hood in the main material. Overstitching around the hood to keep the drawstring in place. Flat organic cotton drawstring with a stitched finish. Tone-on-tone jersey taped neck inside the neckline. 1 x 1 ribbed finish at the cuffs and bottom hem, tubular assembly for a better finish. Single overstitching at pocket opening.