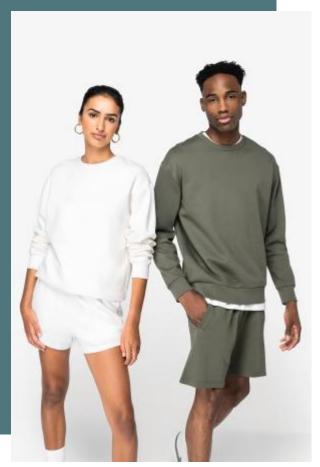

# **Eco-friendly unisex brushed fleece** dropped shoulders round neck sweatshirt

Soft to the touch.

Resistance to washing.

No label: 100% customisable for your project.

100% organic cotton. Combed cotton. Regular fit with dropped shoulders. Brushed 3-yarn fleece. 1/2 circle in the back. Enzyme-washed. 1 x 1 rib neckline, cuffs and bottom hem, tubular assembly for a better finish.