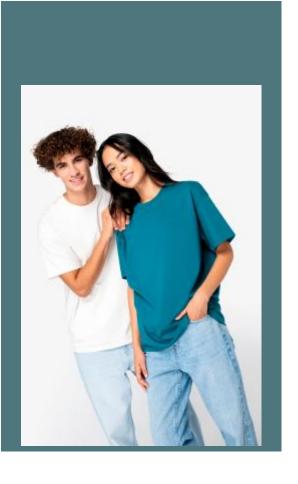

## **Eco-friendly unisex dropped** shoulders t-shirt

100% organic cotton. Combed cotton. Regular fit with dropped shoulders. Side seams. Enzyme-washed. 1x1 ribbed neckline. Shoulders reinforced in main material. Double overstitching on cuffs and hem. This product is traceable thanks to Aware™ technology. From the start of the production process, Aware™ physical tracers, which act as a unique fingerprint, are integrated into the raw material. These tracers carry a unique, tamper-proof code, enabling the product to be authenticated by an Aware™ scanner. This information is then recorded in the blockchain, enabling the life of the product to be traced. The data is made public by a QR Code affixed to a label that gives access to the garment's digital passport, offering complete visibility of the production process and guaranteeing transparent management of the textile supply chain.