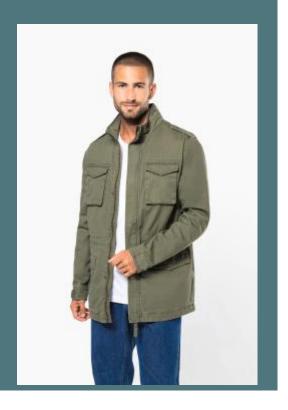

## Safari Men Jacket

Twill construction: supple yet sturdy.

Washed fabric with an intentionally aged look.

Adjustable drawstring waist.

100% cotton. Twill construction. Straight cut. Washed garment. This technique may result in colour variations from one product to another, making each piece unique. Zip fastening with metal slider and main fabric pull tab, as well as a button placket with invisible press studs at centre front. Finished on the inside with piping. Four outside pockets with press studs. Cuff with decorative placket held in place with press stud. Adjustable drawcord at waist with leather-effect stopper inside garment. Shoulder tab with button. Inside pocket with Velcro. Inside half moon for easy customisation with inside hanging strap.