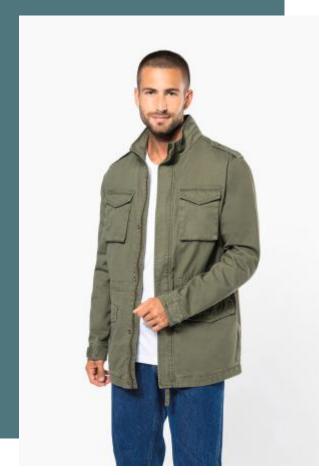

## Safari Men Jacket

Twill construction: supple yet sturdy.

Washed fabric with an intentionally aged look.

Adjustable drawstring waist.

100% cotton. Twill construction. Straight cut. Washed garment. This technique may result in colour variations from one product to another, making each piece unique. Zip fastening with metal slider and main fabric pull tab, as well as a button placket with invisible press studs at centre front. Finished on the inside with piping. Four outside pockets with press studs. Cuff with decorative placket held in place with press stud. Adjustable drawcord at waist with leather-effect stopper inside garment. Shoulder tab with button. Inside pocket with Velcro. Inside half moon for easy customisation with inside hanging strap.