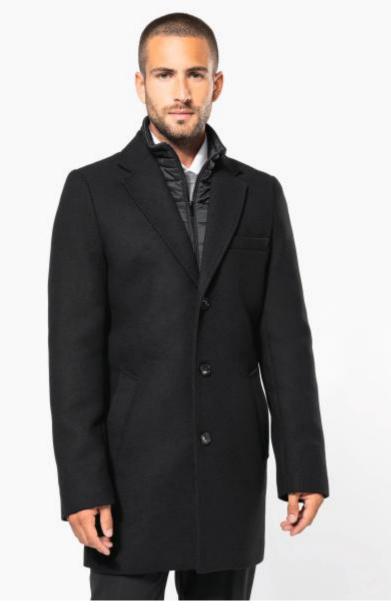

# **Men Coat**

Made from wool and polyester.

Wool sheet with twill construction.

Detachable collar and front panel.

80% polyester / 20% wool. Wool sheet with twill construction. Straig Coat with a removable, padded and stitched polyamide section: col panel detachable with an invisible inside fastening. Middle front zip slider. Two bottom pockets and one breast pocket with piping. Tailo and sleeves. Felt under collar. Front closure with 3 horn-effect butto Epaulettes. Slit at centre back. Polyester twill lining. Contrast piped pockets, two chest pockets, one of which has a zip, and a phone po suspension strap at centre back.