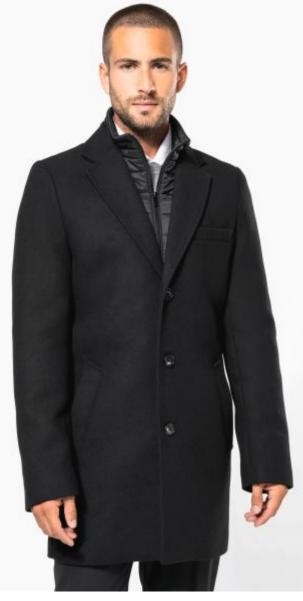

## **Customs code** 62012000

Country of origin China

Colours

Made from wool and polyester.

Wool sheet with twill construction.

Detachable collar and front panel.

80% polyester / 20% wool. Wool sheet with twill construction. Straig Coat with a removable, padded and stitched polyamide section: col panel detachable with an invisible inside fastening. Middle front zip slider. Two bottom pockets and one breast pocket with piping. Tailo and sleeves. Felt under collar. Front closure with 3 horn-effect butto Epaulettes. Slit at centre back. Polyester twill lining. Contrast piped pockets, two chest pockets, one of which has a zip, and a phone po suspension strap at centre back.