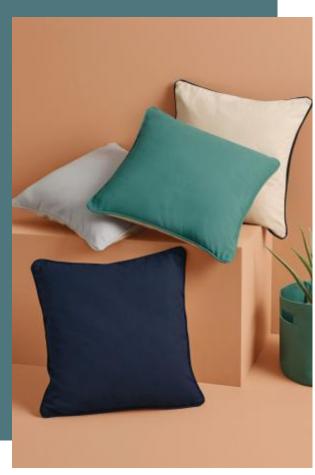

# Cushion cover with piped edge

Hidden zip fastening.

Back in contrasting colour.

Piping edge for a premium finish.

100% Washed Cotton Canvas. Cushion cover with concealed zip fastening, contrasting back and piped edge for a high-end finish. CutAway label, easy to re-label.

## **Colours**

Natural / French Navy

Natural / Light Grey

Natural / Sage green