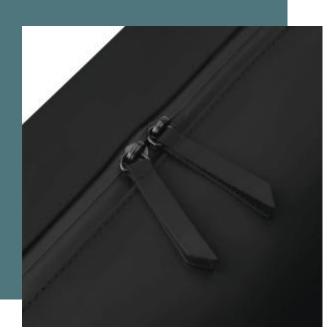

## Shoe bag in matt polyurethane

Shoe bag made from recycled polyester.

Water-repellent matt polyurethane coating.

Large zipped opening for easy access and carry handle.

100% Recycled Polyester, PVC-free matt polyurethane coating. Shoe bag in water-repellent fabric. Minimalist, multi-purpose style. One main compartment with longer zip fastening for easy access and carry handle.