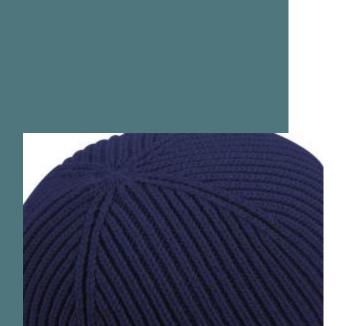

## Trendy beanie with patch

Soft to the touch and comfortable to wear.

Cotton twill patch perfect for printing.

Detachable label, easy to re-label.

52% Polyester / 47% Acrylic / 1% Elastane. Single-ply knitwear. Cap with invisible darts for maximum comfort and turn-up for optimum decoration. Decorative patch in cotton twill. TearAway detachable label, easy to re-label.

## **Colours**

Military Green / Black

Black

Oxford Navy / Black