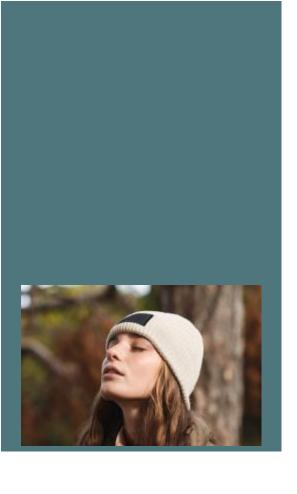

## Trendy beanie with patch

Soft to the touch and comfortable to wear.

Cotton twill patch perfect for printing.

Detachable label, easy to re-label.

52% Polyester / 47% Acrylic / 1% Elastane. Single-ply knitwear. Cap with invisible darts for maximum comfort and turn-up for optimum decoration. Decorative patch in cotton twill. TearAway detachable label, easy to re-label.