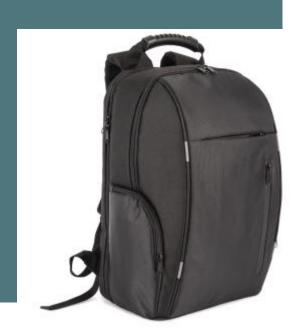

## **Business backpack with front** pocket

Comes with a stand to adjust the height of a laptop and improve comfort and ergonomics.

Padded compartment for a computer or tablet measuring up to 15".

Easy to attach to a trolley.

100% polyester. Work backpack with contrasting materials. Large main compartment for documents with large zipped mesh pocket. Compartment for computer (up to 15") and tablet. Double zipped front pocket. Two symmetrical zipped side pockets. Adhesive ribbon on the back to allow the backpack to be slipped into the handles of a trolley for easy transport. Padded, breathable back and straps.