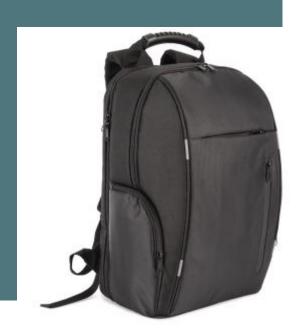

## **Business backpack with front** pocket

Comes with a stand to adjust the height of a laptop and improve comfort and ergonomics.

Padded compartment for a computer or tablet measuring up to 15".

Easy to attach to a trolley.

100% polyester. Work backpack with contrasting materials. Large main compartment for documents with large zipped mesh pocket. Compartment for computer (up to 15") and tablet. Double zipped front pocket. Two symmetrical zipped side pockets. Adhesive ribbon on the back to allow the backpack to be slipped into the handles of a trolley for easy transport. Padded, breathable back and straps.