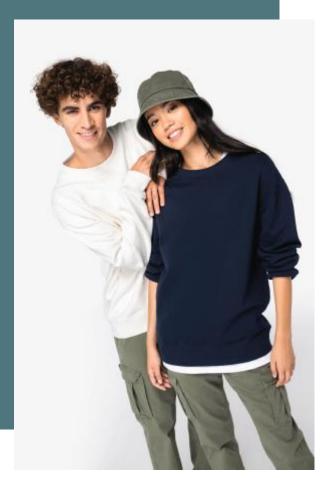

# **Eco-friendly unisex French Terry** dropped shoulders round neck sweatshirt

Heavy grammage for a good fit.

No label: 100% customisable for your project.

Perfectly smooth surface for optimum customisation.

100% organic cotton. Combed cotton. Regular fit with dropped shoulders. Unbrushed 3-yarn fleece in French Terry. 1/2 circle in the back. Enzyme-washed. 2 x 1 rib neckline, cuffs and bottom hem, tubular assembly for a better finish. Tone-on-tone jersey taped neck inside the neckline. Twin needle finish on the shoulders, armholes, cuffs and bottom hem.

## **Colours**

Ivorv

Navy Blue