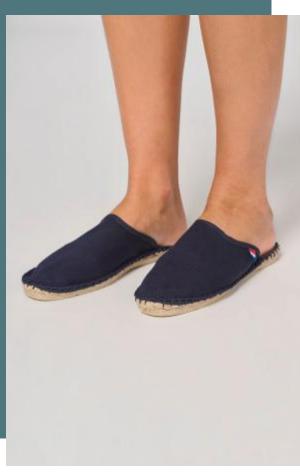

# Mule espadrille

Handmade.

Vulcanised soles.

Slanted finishes.

100% cotton canvas. Vulcanised rubber and jute sole. Bias finish. Three-colour woven label inserted into the outside bias on the left side when worn. Made in

### **Colours**

Navy