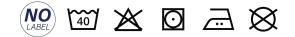

l rights reserved ©

## Additional information

Logistic Customs code

61103099 20

**Country of origin** 

Navy

Pakistan

**Colours** 

ren









Blue



Grey



# KARIBAN K4042 Unisex full zip hoodie

Made from 50% cotton and 50% recycled polyester.

Ring-spun combed cotton.

Soft, brushed fleece inner.

50% ring spun cotton / 50% post-consumer recycled polyester. Brushed fleece. Straight fit. Cut and sewn. 2x1 ribbing with a tubular assembly for a better finish on the neckline, cuffs and bottom hem. Kangaroo pocket. Nylon zip fastening. Polycotton jersey-lined hood with flat drawstring. Tone-on-tone jersey taped neck inside the neckline. No brand label on the neckline, only a size tag for easy decoration.

### Sizes

### Grammage

XS - S - M - L - XL - XXL - 3XL - 4XL -280 gsm 5XL



Certificates