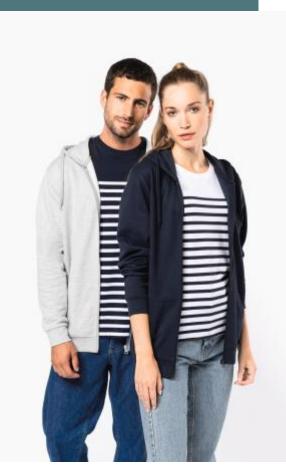

# KARIBAN K4042 Unisex full zip hoodie

Made from 50% cotton and 50% recycled polyester.

Ring-spun combed cotton.

Soft, brushed fleece inner.

50% ring spun cotton / 50% post-consumer recycled polyester. Brushed fleece. Straight fit. Cut and sewn. 2x1 ribbing with a tubular assembly for a better finish on the neckline, cuffs and bottom hem. Kangaroo pocket. Nylon zip fastening. Polycotton jersey-lined hood with flat drawstring. Tone-on-tone jersey taped neck inside the neckline. No brand label on the neckline, only a size tag for easy decoration.