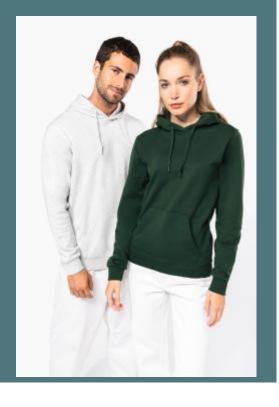

# K4041 Unisex hoodie sweatshirt

Made from 50% cotton and 50% recycled polyester.

Ring-spun combed cotton.

Soft, brushed fleece inner.

50% ring spun cotton / 50% post-consumer recycled polyester. Brushed fleece. Straight fit. Cut and sewn. 2x1 ribbing with a tubular assembly for a better finish on the neckline, cuffs and bottom hem. Kangaroo pocket. Polycotton jersey-lined hood with flat drawstring. Tone-on-tone jersey taped neck inside the neckline. No brand label on the neckline, only a size tag for easy decoration.

## Colours

Black

Forest Green

Light Royal Blue

Logistic

20

**Additional information** 

**Customs code** 