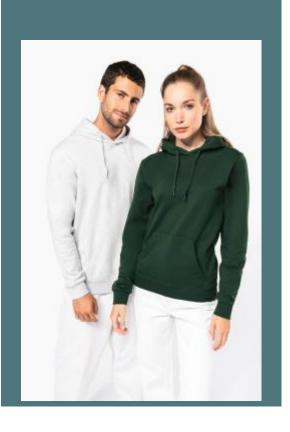

## Unisex hoodie sweatshirt

Made from 50% cotton and 50% recycled polyester.

Ring-spun combed cotton.

Soft, brushed fleece inner.

50% ring spun cotton / 50% post-consumer recycled polyester. Brushed fleece. Straight fit. Cut and sewn. 2x1 ribbing with a tubular assembly for a better finish on the neckline, cuffs and bottom hem. Kangaroo pocket. Polycotton jersey-lined hood with flat drawstring. Tone-on-tone jersey taped neck inside the neckline. No brand label on the neckline, only a size tag for easy decoration.

### **Colours**

Ash Heather

Green

Grey

Wine