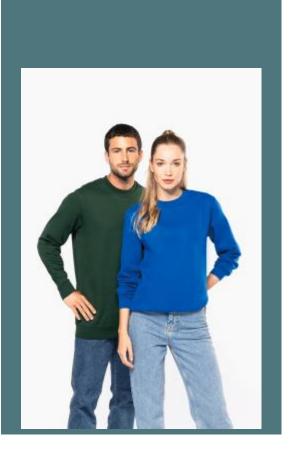

# **Unisex crew neck Sweatshirt**

Made from 50% cotton and 50% recycled polyester.

Ring-spun combed cotton.

Soft, brushed fleece inner.

50% ring spun cotton / 50% post-consumer recycled polyester. Brushed fleece. Straight fit. Cut and sewn. 2x1 ribbing with a tubular assembly for a better finish on the neckline, cuffs and bottom hem. Tone-on-tone jersey taped neck inside the neckline. No brand label on the neckline, only a size tag for easy decoration.

#### **Sizes**

Grammage

XS - S - M - L - XL - XXL - 3XL - 4XL -280 gsm 5XL

#### **Colours**

Green

Grey

Wine