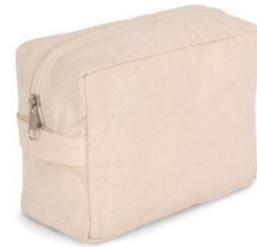

## K-loop organic cotton toiletry pouch

Made from 100% certified organic cotton.

K-loop collection: contributes to a circular economy.

This product features Aware™ traceability technology.

100% organic cotton. Toiletry bag with zip. K-loop organic is K-loop's organic cotton collection. During the spinning process, tracers are added to the raw material, viscose and ceramic tracer filaments that act like a unique fingerprint. The tracers reflect light in a unique way and therefore have a unique and unalterable code. All the information is stored in a blockchain. In this way, Aware™ tracking technology and its blockchain platform enable the end consumer to follow the entire production process. This guarantees that the product is genuinely made from organic cotton, without any possible alteration during the process. A special label with a QR code can be used to access the Aware™ platform and authenticate certifications directly.