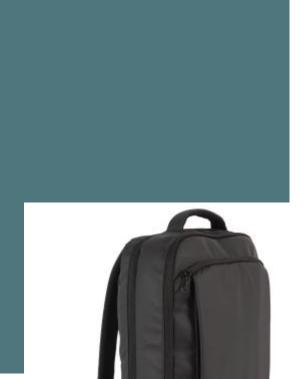

## KIALMA by K-loop backpack

Converts into a work saddlebag with the removable straps.

External connector with cable for charging your devices.

This product features Aware™ traceability technology.

100% recycled polyester. Work backpack with padded compartment for computer (up to 15") and/or tablet. Organised main compartment and briefcase. Thanks to the removable padded straps concealed in the back, the backpack transforms into a horizontal work saddlebag with its own side handle. Large zipped top pocket. Large double front pocket with two separate openings and zipped storage compartments on right and left. External type C connector with internal cable for connecting a power bank. KIALMA is K-loop's top-of-the-range collection of bags and accessories. K-loop products contain markers in the thread and, thanks to blockchain technology, this means that the entire production chain can be traced. A special label with a QR code provides access to the Aware™ platform for direct authentication of certifications using a smartphone.