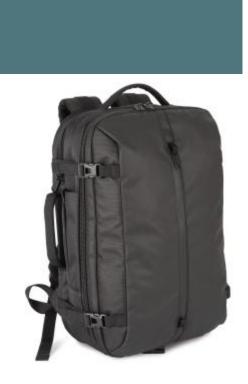

## **Business backpack with front soft** pocket

Padded rear compartment for a computer or tablet measuring up to 15".

External C connector with internal cable.

Side bottle storage pocket.

100% polyester. Polyester work backpack with contrasting materials. Large zipped front pocket. Large main document compartment with two mesh pockets. Padded rear compartment for computer (up to 15") and tablet. Side bottle pocket. External C-type connector with internal power bank cable. Adhesive ribbon on the back so the backpack can be slipped over the handle of a suitcase for comfortable transport. Padded, breathable back and shoulder straps.