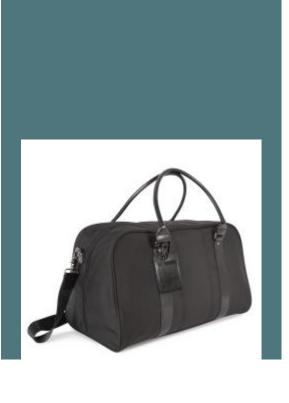

## KIALMA by K-loop 48 H leisure/travel bag

Long, adjustable and removable crossbody strap with padded epaulette.

Made from recycled polyester.

This product features Aware™ traceability technology.

100% recycled polyester. Large travel bag that can be used as hand luggage, ideal for 48 or 72-hour trips. Long, adjustable and removable crossbody strap with padded shoulder pad for added comfort. Zipped inside pocket. Large reinforced handles with contrasting stripes on the body of the bag so it can be carried by hand or over the shoulder. Metal feet on the underside of the bag. KIALMA is K-loop's top-of-the-range collection of bags and accessories. K-loop products contain markers in the yarn, and thanks to blockchain technology, this means that the entire production chain can be traced. A special label with a QR code provides access to the Aware™ platform for direct authentication of certifications using a smartphone.