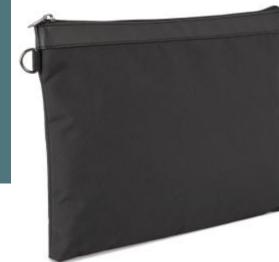

## KIALMA by K-loop tablet/document padded holder

Padded inner.

Made from recycled polyester.

This product features Aware™ traceability technology.

100% recycled polyester. Padded pouch for carrying documents and/or tablets. Top zip fastening. Inner pouch for carrying items. Metal buckle sewn onto the side to attach the KI0518 ribbon, available in 15 colours. KIALMA is K-loop's top-of-the-range collection of bags and accessories. K-loop products contain markers in the yarn, and thanks to blockchain technology, this means that the entire production chain can be traced. A special label with a QR code provides access to the Aware™ platform for direct authentication of certifications using a smartphone.