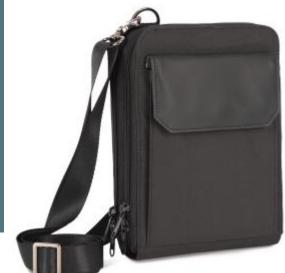

## KIALMA by K-loop shoulder bag

Adjustable belt to adjust the size of the handle.

Made from recycled polyester.

This product features Aware™ traceability technology.

100% recycled polyester. Shoulder bag with 2 zipped compartments and a front pocket with magnetic button. Fully adjustable shoulder strap. KIALMA is K-loop's top-of-the-range collection of bags and accessories. K-loop products contain markers in the yarn, and thanks to blockchain technology, this means that the entire production chain can be traced. A special label with a QR code provides access to the Aware™ platform for direct authentication of certifications using a smartphone.