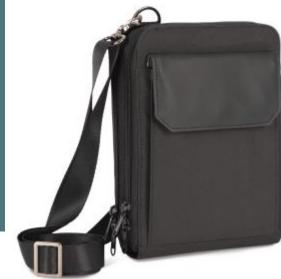

## KIALMA by K-loop shoulder bag

Adjustable belt to adjust the size of the handle.

Made from recycled polyester.

This product features Aware™ traceability technology.

100% recycled polyester. Shoulder bag with 2 zipped compartments and a front pocket with magnetic button. Fully adjustable shoulder strap. KIALMA is K-loop's top-of-the-range collection of bags and accessories. K-loop products contain markers in the yarn, and thanks to blockchain technology, this means that the entire production chain can be traced. A special label with a QR code provides access to the Aware™ platform for direct authentication of certifications using a smartphone.