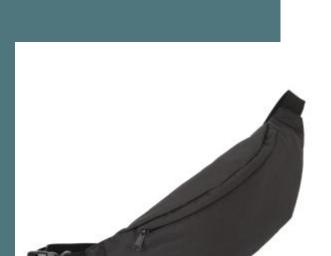

## KIALMA by K-loop waistbag

Adjustable belt to adjust the size of the handle.

Made from recycled polyester.

This product features Aware™ traceability technology.

100% recycled polyester. Bum bag with large main compartment. Zipped back pocket. Adjustable belt. KIALMA is K-loop's top-of-the-range collection of bags and accessories. K-loop products have markers in the thread, and thanks to blockchain technology, this means that the entire production chain can be traced. A special label with a QR code provides access to the Aware  $^{\text{TM}}$ platform for direct authentication of certifications using a smartphone.