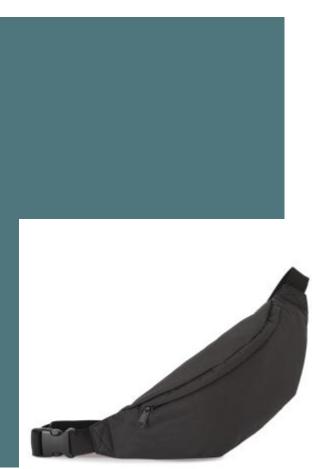

# KIS302 KIALMA by K-loop waistbag

Adjustable belt to adjust the size of the handle.

Made from recycled polyester.

This product features Aware<sup>™</sup> traceability technology.

100% recycled polyester. Bum bag with large main compartment. Zipped back pocket. Adjustable belt. KIALMA is K-loop's top-of-the-range collection of bags and accessories. K-loop products have markers in the thread, and thanks to blockchain technology, this means that the entire production chain can be traced. A special label with a QR code provides access to the Aware<sup>™</sup> platform for direct authentication of certifications using a smartphone.